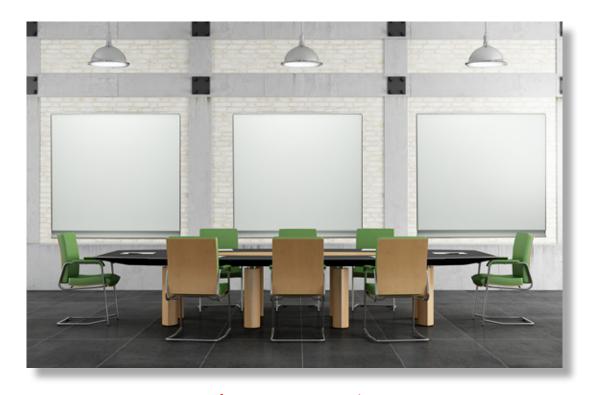

### *elements* series Visual Presentation Boards

- > Simple, thin anodized matte aluminum frame
- > elements Boards come in a wide range of traditional and non-traditional elements, porcelain enamel steel whiteboard or chalkboard surfaces, fabric, acoustical fabrics, 100% recycled rubber, even glass.
- Combine multiple materials to create unique and versatile custom Combiboards for almost any environment and use.
- > Unique spline joint allows whiteboards and chalkboards to be combined in sequence creating an almost seamless board able to fill any wall or room, up to 192" (16') in height.\*
- > Flush mounts directly to the wall using concealed z-clips.
- > Contact eisys for more information, sizes and pricing.