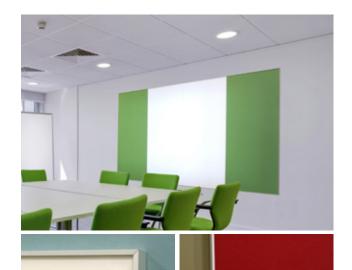

### *elements* series Visual Presentation Boards

- > Simple, thin anodized matte aluminum frame
- > elements Boards come in a wide range of traditional and non-traditional elements, porcelain enamel steel whiteboard or chalkboard surfaces, fabric, acoustical fabrics, 100% recycled rubber, even glass.
- Combine multiple materials to create unique and versatile custom Combiboards for almost any environment and use.
- > Unique spline joint allows whiteboards and chalkboards to be combined in sequence creating an almost seamless board able to fill any wall or room, up to 192" (16') in height.\*
- > Flush mounts directly to the wall using concealed z-clips.
- > Contact eisys for more information, sizes and pricing.